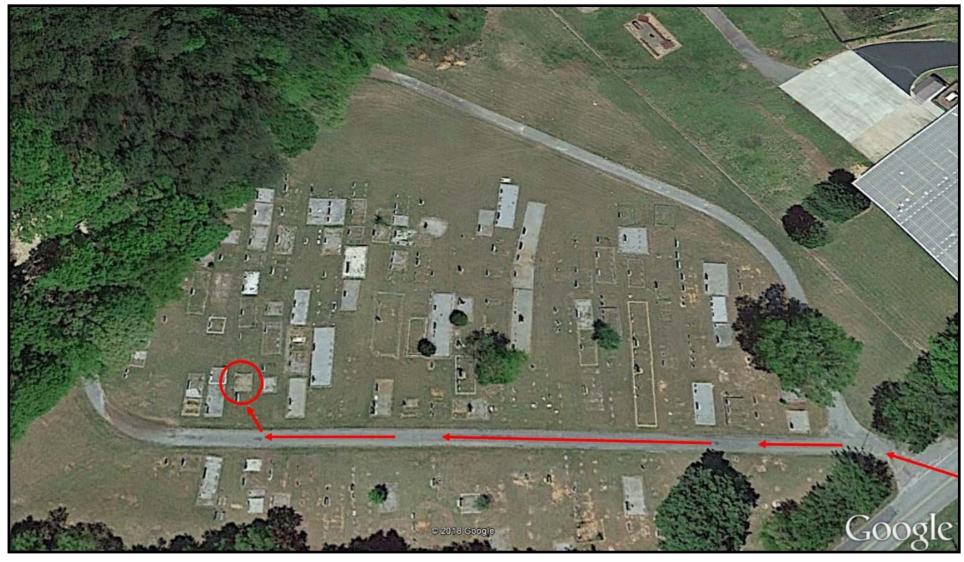

**Grave of Robert Best in Pacolet Methodist Cemetery** 

Bear to your left when you come in the gate as shown on the map. The gravesite is on the right over halfway down the straight part of the road. The grave is marked by the circle.