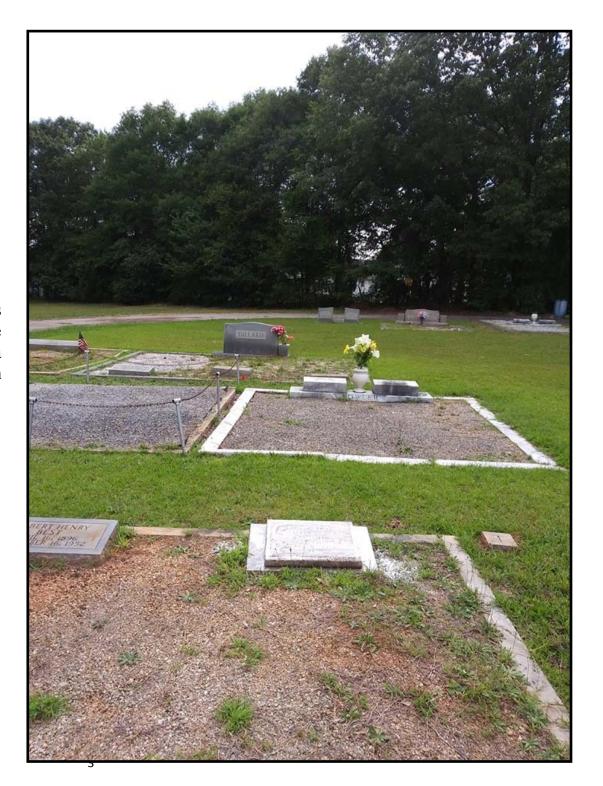

A closer view of the gravesite.

This is a view of the grave of Robert and his sister Louise looking from the foot of the grave. The road shown in the distance is a continuation of the same road you drove in on as it goes around a curve.