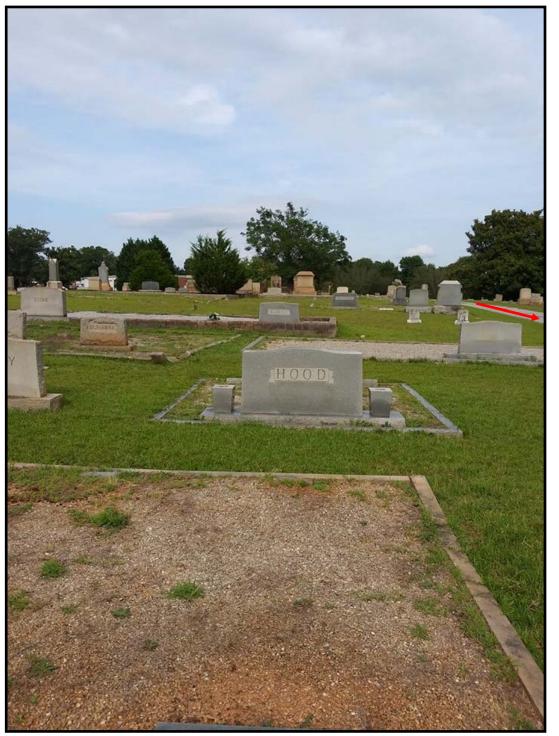

This is a view of the grave of Robert and Louise looking back across the grave from the head. The road shown in the distance to the right, with the red line, is the road you came in on.