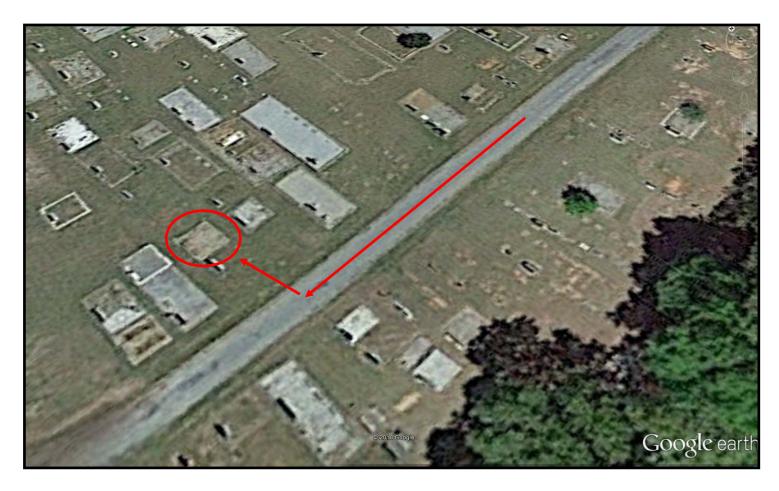

**Grave of Robert Best in Pacolet Methodist Cemetery** 

Bear to your left when you come in the gate as shown on the map. The gravesite is on the right over halfway down the straight part of the road. The grave is marked by the circle.